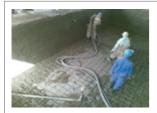

### SECOND LAYER WATER-PROOFING

This second layer is made by (Cemeteries waterproofing) to prevent any water leakage  $\,$ 