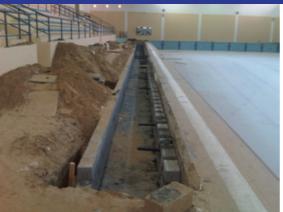

### **BLOCK WORK**

After soil is well-compacted, 2 sheets of polyethylene are laid then 150mm of BCC poured. For the desired shape, 8" solid block is used to achieve resistance and durability.

4mm membrane + protection Board is used as the first layer for water-proofing. This membrane will protect the steel bars from any underground water

### STEEL REINFORCEMENT

Steel reinforcement is the most important step in a swimming pool's construction. With this reinforcement, the pool structure acts as one piece to resist soil settlement and prevent crack formations.