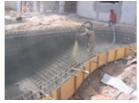

### **GUNITE WORK**

We use a well-mixed cement containing 5mm gravel, sand, silica and chemicals which we gunite to a minimum 170mm thickness of concrete.

### STEEL REINFORCEMENT

Steel reinforcement is the most important step in a swimming pool's construction. With this reinforcement, the pool structure acts as one piece to resist soil settlement and prevent crack formations.