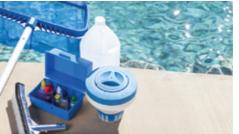

hich we gunite to a minimum 170mm thickness of concrete.

### STEEL REINFORCEMENT

Steel reinforcement is the most important step in a swimming pool's construction. With this reinforcement, the pool structure acts as one piece to resist soil settlement and prevent crack formations.









### **PLASTER WORKS**

It is very important to create smooth surfaces to prepare for ceramic tile works.

### SECOND LAYER WATER-PROOFING

This second layer is made by (Cemeteries waterproofing) to prevent any water leakage  $\,$ 





### FINISHING

To complete the final touches, we apply whatever the customer desires: ceramic, glass ceramic, paints, patterns

# **SWIMMING POOL** LANDSCAPING

# **POOL SPARE PARTS**









## **TECHNICAL SERVICES**













### **POOL MAINTANENCE**



















# Relax and enjoy your life

Alkhwater will grant you 24hr emergency services which will facilitate hassle free life.







POB: 96210 | Dubai, UAE

Tel: 04 2723506 | Fax: 04 2723526

www.alkhwateruae.com