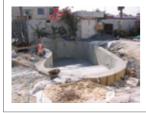

### **GUNITE WORK**

We use a well-mixed cement containing 5mm gravel, sand, silica and chemicals which we gunite to a minimum 170mm thickness of concrete.