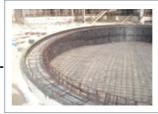

### STEEL REINFORCEMENT

Steel reinforcement is the most important step in a swimming pool's construction. With this reinforcement, the pool structure acts as one piece to resist soil settlement and prevent crack formations.