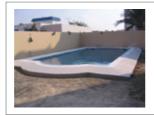

and durability.



4mm membrane + protection Board is used as the first layer for water-proofing. This membrane will protect the steel bars from any underground water









### **GUNITE WORK**

We use a well-mixed cement containing 5mm gravel, sand, silica and chemicals which we gunite to a minimum 170mm thickness of concrete.

### STEEL REINFORCEMENT

Steel reinforcement is the most important step in a swimming pool's construction. With this reinforcement, the pool structure acts as one piece to resist soil settlement and prevent crack formations.









### **PLASTER WORKS**

It is very important to create smooth surfaces to prepare for ceramic tile works.

### SECOND LAYER WATER-PROOFING

This second layer is made by (Cemeteries waterproofing) to prevent any water leakage  $\,$ 





### FINISHING

To complete the final touches, we apply whatever the customer desires: ceramic, glass ceramic, paints, patterns

# **SWIMMING POOL** LANDSCAPING

# **POOL SPARE PARTS**









## **TECHNICAL SERVICES**













### **POOL MAINTANENCE**



















# Relax and enjoy your life

Alkhwater will grant you 24hr emergency services which will facilitate hassle free life.







POB: 96210 | Dubai, UAE

Tel: 04 2723506 | Fax: 04 2723526

www.alkhwateruae.com