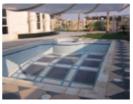

nd durability.



4mm membrane + protection Board is used as the first layer for water-proofing. This membrane will protect the steel bars from any underground water









### **GUNITE WORK**

We use a well-mixed cement containing 5mm gravel, sand, silica and chemicals which we gunite to a minimum 170mm thickness of concrete.

### STEEL REINFORCEMENT

Steel reinforcement is the most important step in a swimming pool's construction. With this reinforcement, the pool structure acts as one piece to resist soil settlement and prevent crack formations.









### **PLASTER WORKS**

It is very important to create smooth surfaces to prepare for ceramic tile works.

### SECOND LAYER WATER-PROOFING

This second layer is made by (Cemeteries waterproofing) to prevent any water leakage  $\,$ 





### FINISHING

To complete the final touches, we apply whatever the customer desires: ceramic, glass ceramic, paints, patterns

# **SWIMMING POOL** LANDSCAPING

# **POOL SPARE PARTS**









## **TECHNICAL SERVICES**













### **POOL MAINTANENCE**



















# Relax and enjoy your life

Alkhwater will grant you 24hr emergency services which will facilitate hassle free life.







POB: 96210 | Dubai, UAE

Tel: 04 2723506 | Fax: 04 2723526

www.alkhwateruae.com