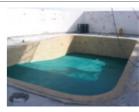

delivery











# Pool Construction Procedure







### **BLOCK WORK**

After soil is well-compacted, 2 sheets of polyethylene are laid then 150mm of BCC poured. For the desired shape, 8" solid block is used to achieve resistance and durability.



4mm membrane + protection Board is used as the first layer for water-proofing. This membrane will protect the steel bars from any underground water









### **GUNITE WORK**

We use a well-mixed cement containing 5mm gravel, sand, silica and chemicals which we gunite to a minimum 170mm thickness of concrete.

### STEEL REINFORCEMENT

Steel reinforcement is the most important step in a swimming pool's construction. With this reinforcement, the pool structure acts as one piece to resist soil settlement and prevent crack formations.









### **PLASTER WORKS**

It is very important to create smooth surfaces to prepare for ceramic tile works.

### SECOND LAYER WATER-PROOFING

This second layer is made by (Cemeteries waterproofing) to prevent any water leakage  $\,$ 





### FINISHING

To complete the final touches, we apply whatever the customer desires: ceramic, glass ceramic, paints, patterns

# **SWIMMING POOL** LANDSCAPING

# **POOL SPARE PARTS**









## **TECHNICAL SERVICES**













### **POOL MAINTANENCE**



















# Relax and enjoy your life

Alkhwater will grant you 24hr emergency services which will facilitate hassle free life.







POB: 96210 | Dubai, UAE

Tel: 04 2723506 | Fax: 04 2723526

www.alkhwateruae.com