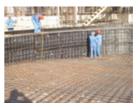

### STEEL REINFORCEMENT

Steel reinforcement is the most important step in a swimming pool's construction. With this reinforcement, the pool structure acts as one piece to resist soil settlement and prevent crack formations.