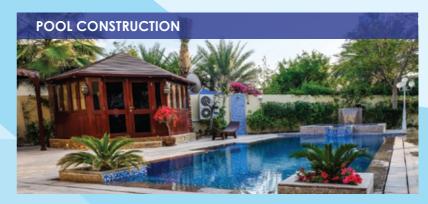

# Pool Construction Procedure

### **BLOCK WORK**

After soil is well-compacted, 2 sheets of polyethylene are laid then 150mm of BCC poured. For the desired shape, 8" solid block is used to achieve resistance and durability.

4mm membrane + protection Board is used as the first layer for water-proofing. This membrane will protect the steel bars from any underground water

### **GUNITE WORK**

We use a well-mixed cement containing 5mm gravel, sand, silica and chemicals which we gunite to a minimum 170mm thickness of concrete.

### STEEL REINFORCEMENT

Steel reinforcement is the most important step in a swimming pool's construction. With this reinforcement, the pool structure acts as one piece to resist soil settlement and prevent crack formations.

### **PLASTER WORKS**

It is very important to create smooth surfaces to prepare for ceramic tile works.

### SECOND LAYER WATER-PROOFING

This second layer is made by (Cemeteries waterproofing) to prevent any water leakage  $\,$ 

### FINISHING

To complete the final touches, we apply whatever the customer desires: ceramic, glass ceramic, paints, patterns