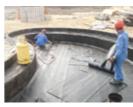

### **BLOCK WORK**

After soil is well-compacted, 2 sheets of polyethylene are laid then 150mm of BCC poured. For the desired shape, 8" solid block is used to achieve resistance and durability.

4mm membrane + protection Board is used as the first layer for water-proofing. This membrane will protect the steel bars from any underground water

### SECOND LAYER WATER-PROOFING

This second layer is made by (Cemeteries waterproofing) to prevent any water leakage  $\,$ 